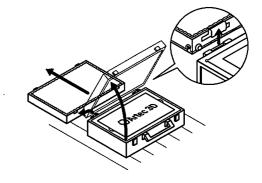

Remove the protective cover from the Board

Do not touch the board, scratch it, or cause any mechanical impact

Do not take the Board out of the

case to avoid damaging the

markings

Carefully detach the lid from the case