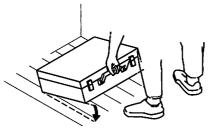

## **Quick Recalibration Guide**

Recalibration should be performed from a distance of more than 60 cm from the Board. Please follow all instructions carefully

Place the case with the Calibration Board on the floor