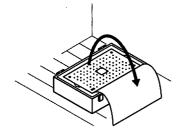

Remove the protective cover from the Board

Do not touch the board, scratch it, or cause any mechanical impact

Do not take the Board out of the

case to avoid damaging the

markings

Carefully detach the lid from the case