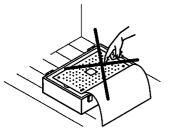

Remove the protective cover from the Board

Do not touch the board, scratch it, or cause any mechanical impact

Do not take the Board out of the

case to avoid damaging the

markings

Carefully detach the lid from the case