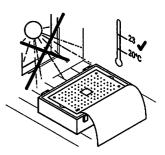

4

Scan this QR-code to visit our website for further steps to recalibrate the Artec Leo

Do not expose the Calibration Board to direct sunlight

Maintain an ambient temperature of ~20-23 degrees Celsius